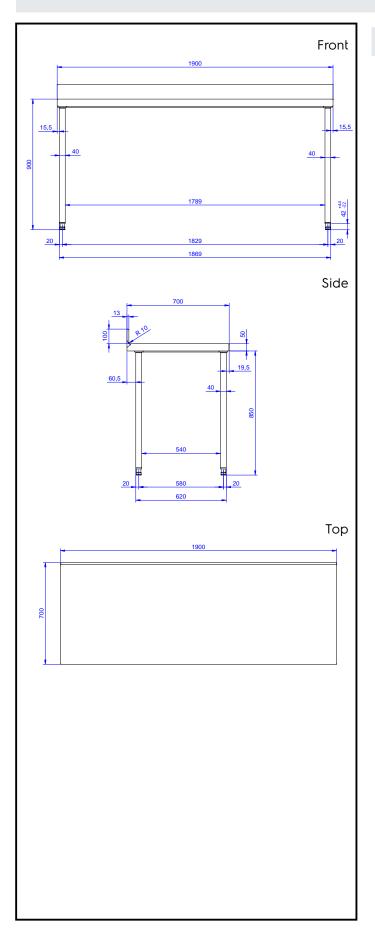

## **Key Information:**

External dimensions, Width:

133236 (TG1910N) 1900 mm

External dimensions, Depth: 700 mm

External dimensions, Height: 1000 mm

Upstand Dimensions, Depth: 13 mm

Upstand Dimensions, Radius: R=8

Worktop thickness: 50 mm

Net weight: 56 kg

Standard Preparation 1900 mm Work Table with Upstand