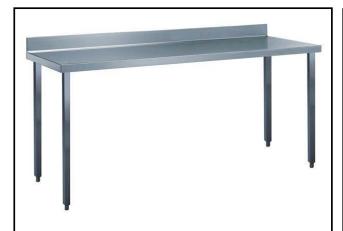

# Standard Preparation 1900 mm Work Table with Upstand

| ITEM #  |  |  |
|---------|--|--|
| MODEL # |  |  |
| NAME #  |  |  |
|         |  |  |
| SIS #   |  |  |
| AIA#    |  |  |

133236 (TG1910N)

Work Table with 100mm upstand, 1900 mm

#### Item No.

The 50mm high worktop in 304 AISI stainless steel, 1mm in thickness, has upturned edges and incorporates a layer of sound deadening, waterproof and fireproof material. Integral radiused rear upstand, h=100mm. Square section leas 40x40mm on 1" height-adjustable feet in 304 AISI stainless steel.

#### Construction

- 100 mm upstand with 8 mm radioused corner and 13 mm deep, designed to be used against a wall.
- 50 mm worktop in 304 AISI stainless steel, 10/10 in thickness with upturned edges and reinforced waterproof underpanel, incorporates a layer of sound deadening materials.
- Square section legs and 40 mm height-adjustable feet in 304 AISI stainless steel.
- Table top slots into legs without using screws to facilitate installation.
- 400 or 600 mm wide single drawer, chest of 4 drawers, lower shelf, three-sided underframe and set of castors as alternative to the feet, can be fitted as optional on all work tables.
- 40 mm-thick lower shelf (available as optional accessory on some models) slots easily into place at a height of 200 mm from the floor. Lower shelf is compulsory to install the chest of drawers.